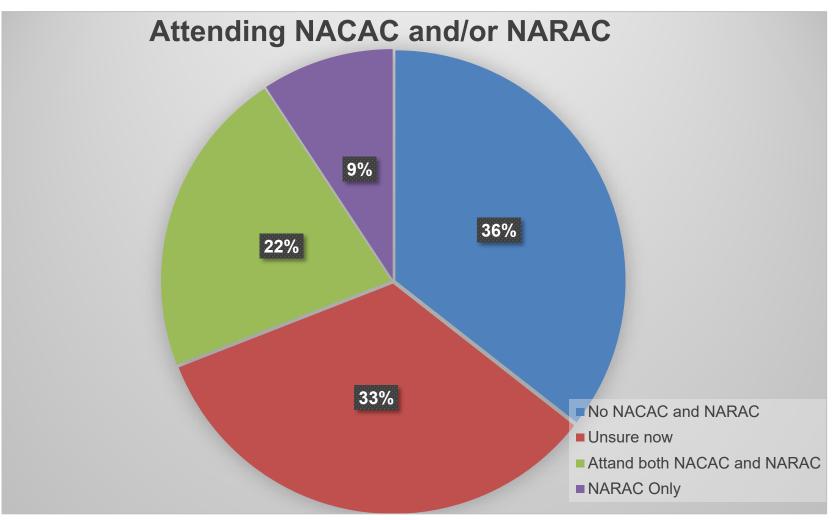

### National Association of Regional Admission Counselors

#### State of NARAC

## 4th Winter/Spring Meeting

April 4, 2024



# How Long Have You Served as a Regional Admission Counselor





# Affiliate Regional Groups You Have Membership





# History with NARAC Events





# Will You Attend NACAC





# Use of Survey Data





# Best Case for NARAC Conference 24





#### **Conference** Committee





- Registration now open
- Early bird closed April 25
- Events Thursday through Saturday
- Wednesday LA NACAC College Fair 9:00 AM-1:00 PM and 6:00 - 8:30 PM







#### NARAC Conference Feedback

|                              | Tuesday<br>9/24                                          | Wednesday<br>9/25                                            | Thursday<br>9/26                              | Friday<br>9/27 | Saturday<br>9/28        | Sunday<br>9/23 |
|------------------------------|----------------------------------------------------------|--------------------------------------------------------------|-----------------------------------------------|----------------|----------------