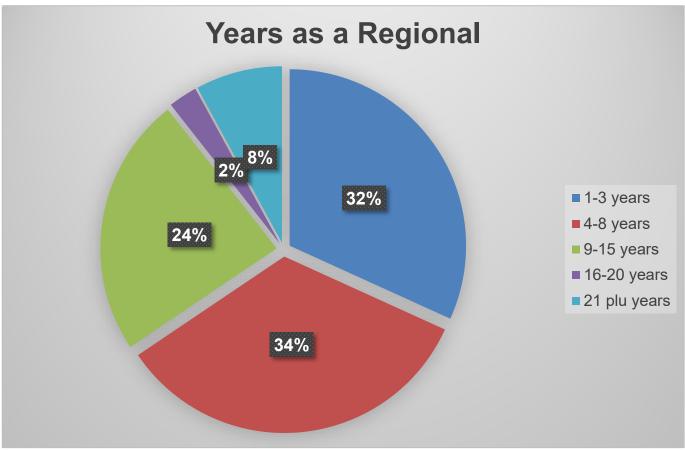

### National Association of Regional Admission Counselors

#### State of NARAC

## 4th Winter/Spring Meeting

April 4, 2024



# How Long Have You Served as a Regional Admission Counselor





# Affiliate Regional Groups You Have Membership





# History with NARAC Events





# Will You Attend NACAC





# Use of Survey Data





# Best Case for NARAC Conference 24





#### **Conference** Committee





- Registration now open
- Early bird closed April 25
- Events Thursday through Saturday
- Wednesday LA NACAC College Fair 9:00 AM-1:00 PM and 6:00 - 8:30 PM







#### NARAC Conference Feedback

|                              | Tuesday<br>9/24                                          | Wednesday<br>9/25                                            | Thursday<br>9/26                              | Friday<br>9/27 | Saturday<br>9/28        | Sunday<br>9/23 |
|------------------------------|----------------------------------------------------------|-----------------------------