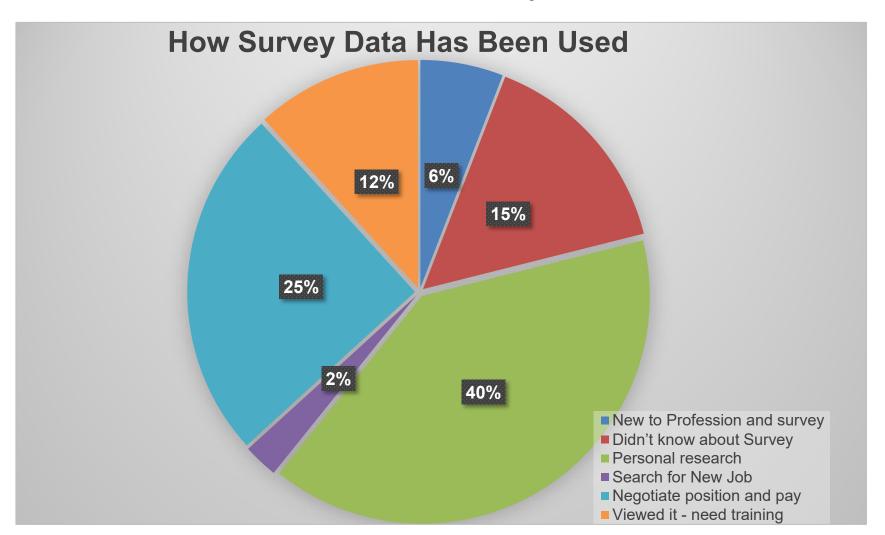

### National Association of Regional Admission Counselors

#### State of NARAC

## 4th Winter/Spring Meeting

April 4, 2024



# How Long Have You Served as a Regional Admission Counselor





# Affiliate Regional Groups You Have Membership





# History with NARAC Events





# Will You Attend NACAC





# Use of Survey Data





# Best Case for NARAC Conference 24





#### **Conference** Committee





- Registration now open
- Early bird closed April 25
- Events Thursday through Saturday
- Wednesday LA NACAC College Fair 9:00 AM-1:00 PM and 6:00 - 8:30 PM







#### NARAC Conference Feedback

|                              | Tuesday<br>9/24                                          | Wednesday<br>9/25                                            | Thursday<br>9/26                              | Friday<br>9/27 | Saturday<br>9/28        | Sunday<br>9/23 |
|------------------------------|----------------------------------------------------------|--------------------------------------------------------------|-----------------------------------------------|----------------|-------------------------|----------------