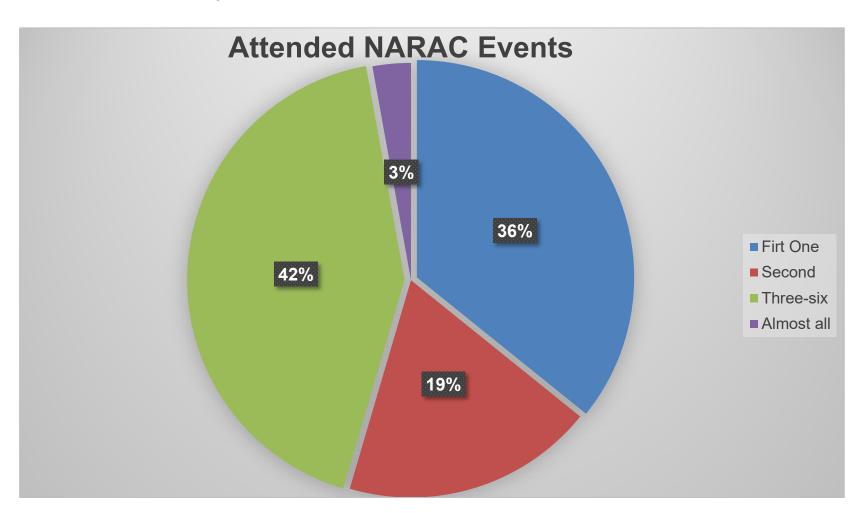

### National Association of Regional Admission Counselors

#### State of NARAC

## 4th Winter/Spring Meeting

April 4, 2024



# How Long Have You Served as a Regional Admission Counselor





# Affiliate Regional Groups You Have Membership





# History with NARAC Events





# Will You Attend NACAC





# Use of Survey Data





# Best Case for NARAC Conference 24





#### **Conference** Committee





- Registration now open
- Early bird closed April 25
- Events Thursday through Saturday
- Wednesday LA NACAC College Fair 9:00 AM-1:00 PM and 6:00 - 8:30 PM







#### NARAC Conference Feedback

|                              | Tuesday<br>9/24                                          | Wednesday<br>9/25                                            | Thursday<br>9/26                              | Friday<br>9/27 | Saturday<br>9/28        | Sunday<br>9/23 |
|------------------------------|----------------------------------------------------------|--------------------------------------------------------------|-----------------------------------------------|----