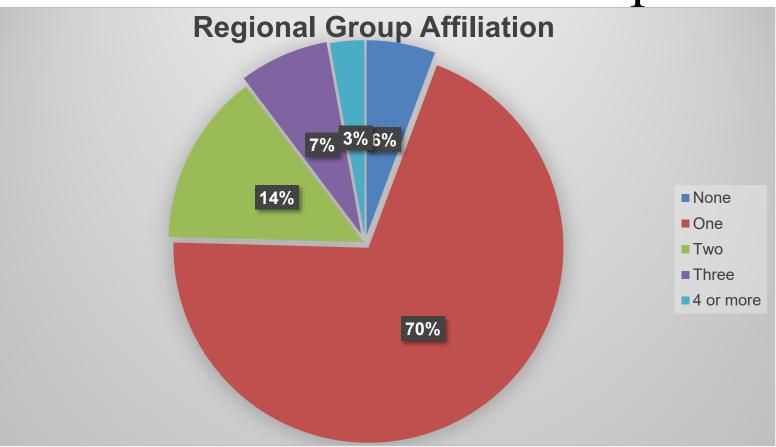

### National Association of Regional Admission Counselors

#### State of NARAC

## 4th Winter/Spring Meeting

April 4, 2024



# How Long Have You Served as a Regional Admission Counselor





# Affiliate Regional Groups You Have Membership





# History with NARAC Events





# Will You Attend NACAC





# Use of Survey Data





# Best Case for NARAC Conference 24





#### **Conference** Committee





- Registration now open
- Early bird closed April 25
- Events Thursday through Saturday
- Wednesday LA NACAC College Fair 9:00 AM-1:00 PM and 6:00 - 8:30 PM







#### NARAC Conference Feedback

|                              | Tuesday<br>9/24                                          | Wednesday<br>9/25                                            | Thursday<br>9/26                              | Friday<br>9/27 | Saturday<br>9/28        | Sunday<br>9/23 |
|------------------------------|----------------------------------------------------------|--------------------------------------------------------------|-------------------